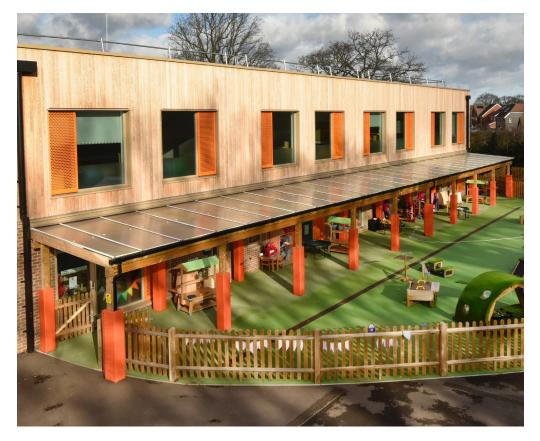

## **Product Information**

The Delamere Monopitch Canopy is one of our most popular timber canopies offering a beautiful natural finish along with strength and durability.

The flat monopitch roof features a high strength structural multiwall polycarbonate cladding. Corners and bends can be easily accommodated using hip joints or individual canopies which overlap. The Delamere Monopitch can also accommodate side panels to form a partially or fully enclosed outdoor area, making the Delamere Monopitch one of our most versatile timber canopies.

The width, height and column spacing's can all be adapted to suit the existing surroundings.

### **Features**

- Steel Fin Connection Baseplates
- Softwood Timber
- Multiwall Polycarbonate Roof Cladding

### **Weather Resistance**

Cladding is UV Stabilised Wind resistant to 23m/s