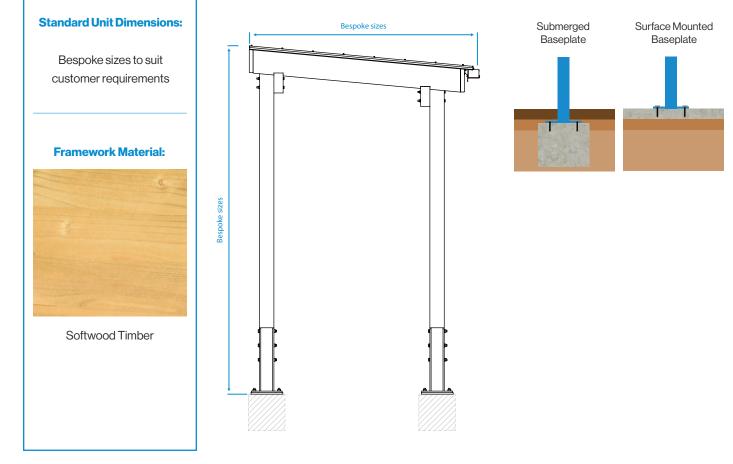

Standard Unit Dimensions:

Bespoke sizes to suit customer requirements

#### Framework Material:

Softwood Timber

The width, height and column spacing's can all be adapted to suit the existing surroundings.

### **Options**

- Glazed Roof Cladding
- Opal, Clear or Bronze Cladding to Roof and Side Panels
- Side Panels in PETg UV/ Multiwall / Glass or PVC Roll up Blinds
- Uprights can be solid leg or composite leg
- Guttering & Downpipes: Aluminium or UPVC
- Aluminium Profile Weather Resistant Barriers
- Fixing: Fin Connection Submerged Base Plates, or Wall Fix to building can also be considered with front leg supports only
- Finish: Glulam Beams
- LED lighting or solar lighting
- Full installation service