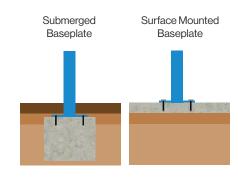

### **Options**

- Clear PETg UV or Structured Multiwall Roof Cladding
- Opal or Clear Cladding to Roof and Side Panels
- Side Panels in PETg UV, Multiwall, Glass, Roller Shutters or PVC Roll up Blinds
- Uprights can be solid leg or composite leg
- Guttering & Downpipes: Aluminium or UPVC
- Aluminium Profile Weather Resistant Barriers
- Fixing: Fin Connection Submerged Base Plates, or Wall Fix to building can also be considered with front leg supports only
- Finish: Glulam Beams
- LED lighting or solar lighting
- Full installation service

### Installation

Bespoke sizes to suit customer requirements

Softwood Timber

Broxap Limited, Rowhurst Industrial Estate, Chesterton, Newcastle-under-Lyme, Staffordshire, ST5 6BD T: 01782 564411 E: info@broxap.com W: www.broxap.com