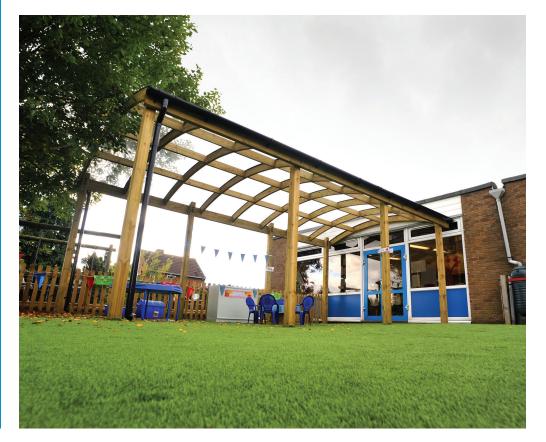

### Product Information

The Delamere Symmetric Canopy offers a beautiful natural finish along with a stylish curved symmetric roof. The width, height and column spacings can all be adapted to suit the existing surroundings. Corners and bends can be easily accommodated using hip joints or individual canopies which overlap.

The Delamere Symmetric can also accommodate side panels to form a partially or fully enclosed outdoor area

### **Features**

.

- Steel Fin Connection Baseplates
- Softwood Timber
- Multiwall Polycarbonate Roof Cladding