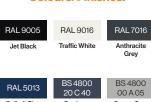

#### **Colours/Finishes:**

RAL 9016

BS 4800 20 C 40 Duchess

BS 4800 14 C 39 BS 4800 18 B 25 Admiral Grey

RAL 3020

d RAL 1023

The colours shown are a guide only.
Please check a colour chart to see the actual colour.

#### **Colours/Finishes:**

RAL 6005 BS 4800 14 C 39

S 4800 BS 4800 4 C 39 18 B 25 Admiral Grey

RAL 5015 RA

Traffic Red

RAL 1023
Traffic Yellow

The colours shown are a guide only.
Please check a colour chart to see the actual colour.