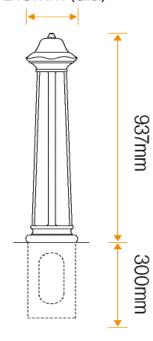

#### **Standard Unit Dimensions:**

Diameter: 215mm Height: 937mm Root Length: 300mm Weight: 45kg

# 215mm (dia)

#### **Standard Unit Dimensions:**

Diameter: 215mm Height: 937mm Root Length: 300mm Weight: 45kgv