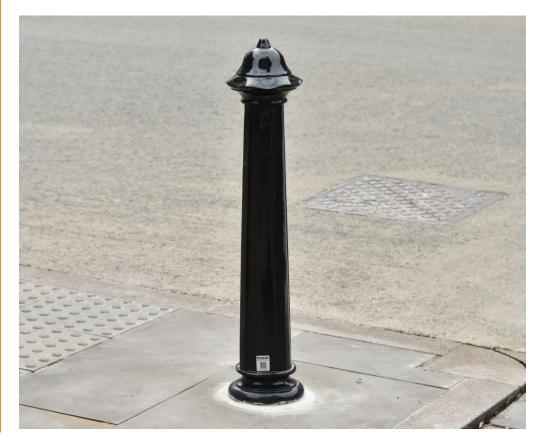

# Neston Cast Iron Bollard

# **BX 1504**

## **Product Information**

Domed top cast iron bollard with fluted trunk and decorative rings. Root fixed as standard.

### **Features**

- · Fluted trunk cast iron bollard
- Decorative domed top
- Available in range of colours

### **Materials Used**

Cast Iron

#### **Standard Unit Dimensions:**

Diameter: 215mm Height: 937mm Root Length: 300mm Weight: 45kg