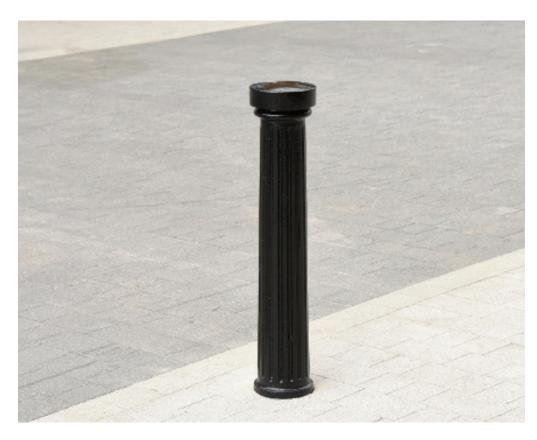

# Blackburn Cast Iron Bollard

**BX 1520** 

# **Product Information**

Robust cast iron bollard with fluted trunk and pillar box top.

#### **Features**

- · Cast iron bollard
- Fluted trunk
- Pillar box top

#### **Standard Unit Dimensions:**

Diameter: 180mm Height: 897mm Root Length: 300mm Weight: 45kg