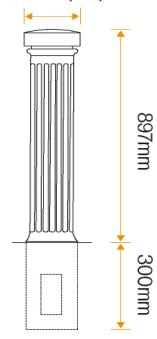

#### **Standard Unit Dimensions:**

Diameter: 180mm Height: 897mm Root Length: 300mm Weight: 45kg

# 180mm (dia)

#### **Standard Unit Dimensions:**

Diameter: 180mm Height: 897mm Root Length: 300mm Weight: 45kg

The colours shown are a guide only.
Please check a colour chart to see the actual colour.

Traffic Red