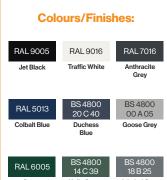

#### **Colours/Finishes:**

RAL 9016

BS 4800 20 C 40 Duchess

BS 4800 14 C 39 BS 4800 18 B 25 Admiral Grey

RAL 3020

RAL 1023

The colours shown are a guide only. Please check a colour chart to see the actual colour.