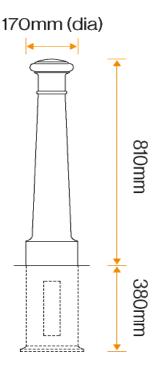

#### **Standard Unit Dimensions:**

Diameter: 170mm Height: 810mm Root Length: 380mm Weight: 32kg

## Diagram

Installation