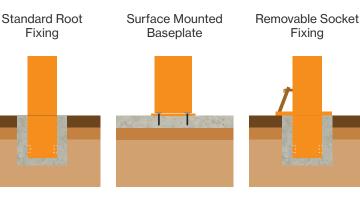

nfo@broxap.com W: www.broxap.com















1

All dimensions are in millimeters, weights in kilograms and capacities in litres, are approximate and do not form any part of the contract. All prices are guide prices only and should be used for estimating purposes only. Broxap Limited reserve the right to change the design, specification or price of any item sold at any time. All prices exclude VAT and delivery. Please Note: All information on this data sheet is subject to orientation (NS,EW) altitude and proximity to buildings, but is sufficient for use as general/preliminary information).

## Blackpool Cast Iron Bollard BX 1521



## Diagram



Installation

#### **Standard Unit Dimensions:**

Diameter: 170mm Height: 810mm Root Length: 380mm Weight: 32kg

#### **Colours/Finishes:**





Broxap Limited, Rowhurst Industrial Estate, Chesterton, Newcastle-under-Lyme, Staffordshire, ST5 6BD T: 01782 564411 E: info@broxap.com W: www.broxap.com













(#\*



All dimensions are in millimeters, weights in kilograms and capacities in litres, are approximate and do not form any part of the contract. All prices are guide prices only and should be used for estimating purposes only. Broxap Limited reserve the right to change the design, specification or price of any item sold at any time. All prices exclude VAT and delivery. Please Note: All information on this data sheet is subject to orientation (NS,EW) altitude and proximity to buildings, but is sufficient for use as general/preliminary information).