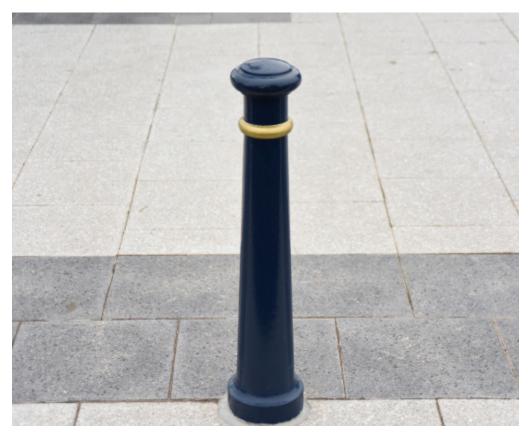

## **Product Information**

Standard cast iron bollard with decorative band and rounded top.

### **Features**

- Cast iron bollard
- Decorative band
- Rounded top
- Available in range of colours

### **Materials Used**

Cast Iron