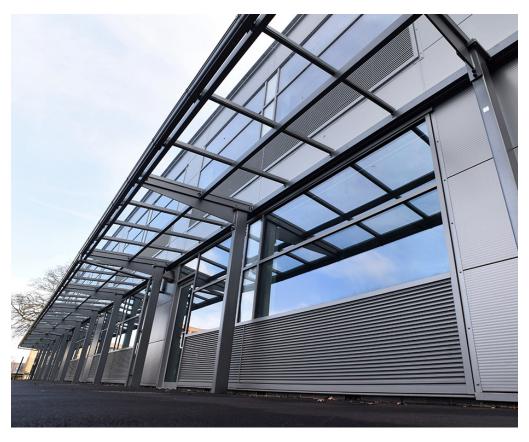

#### **Colours/Finishes:**

RAL 5013

The colours shown are a guide only. Please check a colour chart to see the actual colour.

RAL 9016

The Hartcliffe Walkway offers a cantilever design available with a curved, asymmetric or flat, monopitch roof with uprights down one side only. This is ideal for applications where two rows of uprights cannot be accommodated due to obstructions (E.g Existing services near a building, Doorways, Windows etc). Corners and bends can be easily accommodated using hip joints.

The Hartcliffe can also accommodate side panels to one side form a partially enclosed walkway.