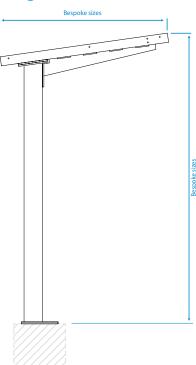

## **Diagram**

#### **Standard Unit Dimensions:**

Length: 4100mm or 5000mm

> Width: 2200mm

Height: Bespoke to suit requirements

#### **Standard Unit Dimensions:**

Length: 4100mm or 5000mm

Width: 2200mm

Height: Bespoke to suit requirements