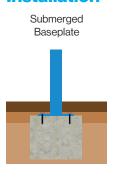

#### Installation

 $Broxap\ Limited, Rowhurst\ Industrial\ Estate, Chesterton, Newcastle-under-Lyme, Staffordshire, ST5\ 6BD\ \ \textbf{T:}\ 01782\ 564411\ \ \textbf{E:}\ info@broxap.com\ \ \textbf{W:}\ www.broxap.com\ \ \textbf{Comparison}$ 

#### **Features**

- 4mm ClearView PETg UV roof cladding
- · Base plate or submerged fixing
- Robust, tough construction
- Welded end frames and purlin section made from heavy duty box section
- Assembled with anti-tamper high strength bolts