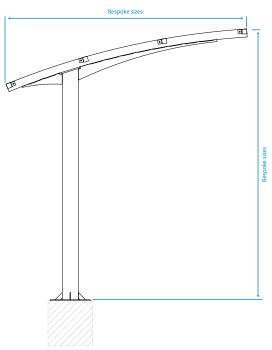

#### **Standard Unit Dimensions:**

Bespoke sizes to suit customer requirements

### **Standard Unit Dimensions:**

Bespoke sizes to suit customer requirements

## **Product Information**

An ideal solution for areas of heavy pedestrian traffic where a wider roof span is required but where only one row of uprights can be accommodated due to obstructions (Eg Existing services near a building, Doorways, Windows etc). Corners and bends can also be easily accommodated using hip joints.

The St. John Fisher Cantilever Walkway can also accommodate side panels to one side form a partially enclosed walkway.