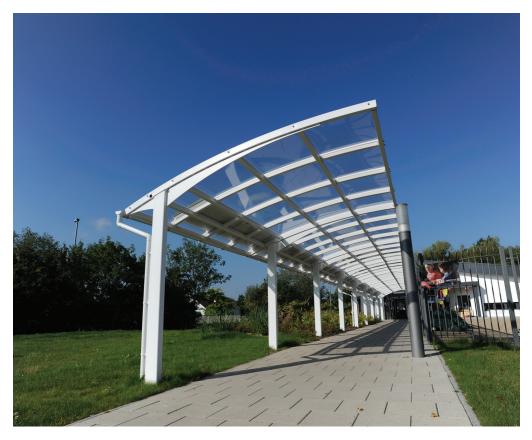

# St John Fisher Cantilever Walkway BXDB/STJ/ASY-WALK

## **Product Information**

An ideal solution for areas of heavy pedestrian traffic where a wider roof span is required but where only one row of uprights can be accommodated due to obstructions (Eg Existing services near a building, Doorways, Windows etc). Corners and bends can also be easily accommodated using hip joints.

The St. John Fisher Cantilever Walkway can also accommodate side panels to one side form a partially enclosed walkway.