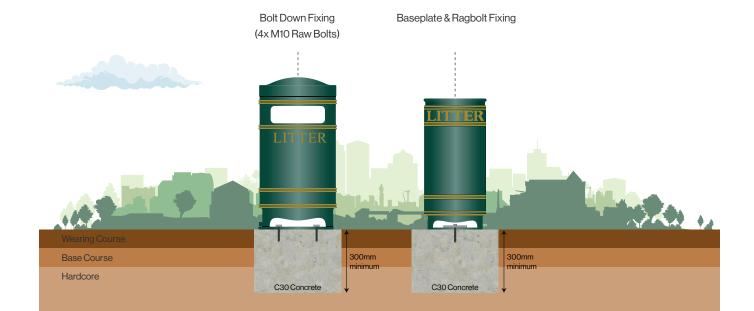

## **Bolt Down Fixing:**

Manufactured with four predrilled holes, Broxap's litter bins can be fixed in place using a "bolt down" method. These predrilled holes, which can be found in the base of the litter bin, allow the product to be securely fixed to a concrete base with four M10 x 120 raw bolts.

## **Baseplate & Ragbolt Fixing:**

Broxap's cast iron litter bins can be permanently secured using a baseplate and ragbolt. The ragbolt is fitted directly into the concrete. Following this the bin can then be positioned over the ragbolt and the base plate can then be inserted. This is then secured down with a threaded nut.