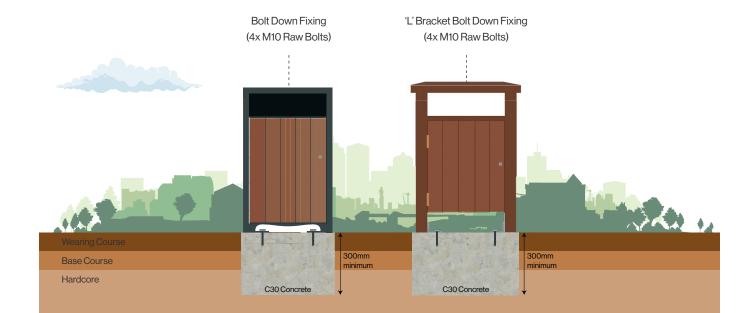

## **Bolt Down Fixing:**

Manufactured with four predrilled holes, Broxap's litter bins can be fixed in place using a "bolt down" method. These predrilled holes, which can be found in the base of the litter bin, allow the product to be securely fixed to a concrete base with four M10 x 120 raw bolts.

## L Bracket Bolt Down Fixing:

Specific to the timber Oakhampton litter bin, Broxap supply four "L" shaped brackets fitted to the inside legs which are used to secure the litter bin onto a concrete base using four M10x120 fixing bolts.