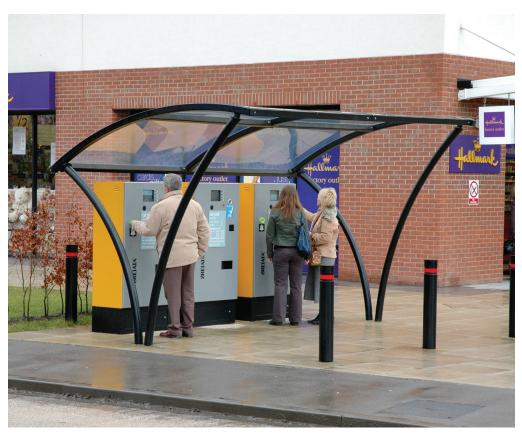

## **Product Information**

This shelter can work as a single unit but creates a fantastic spectacle when one or more units are positioned side by side or back to back. The Apollo shelter with its tubular curved end frames and simplistic design looks, feels minimal yet is extremely strong and durable.

### **Features**

- Robust modular construction
- Welded end frames
- Assembled with anti-tamper high strength bolts
- Hot dip galvanized to BS EN ISO 1461:2009

### **Materials Used**

- Framework Mild Steel
- Cladding 4 mm PETG uv
- Fasteners Zinc Plated
- Cover Strips Pre-galvanized steel flat