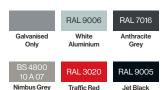

#### Colours/Finishes:

RAL 5015 RAL 5013 RA

RAL 9016

Traffic White

The colours shown are a guide only. Please check a colour chart to see the actual colour.

# Length: 4200mm Width: 2753mm Height: 2860mm (front) 2150mm (rear) **Colours/Finishes:** RAL 9006 RAL 7016 White Aluminium RAL 3020 RAL 9005 Nimbus Grey Traffic Red Jet Black RAL 1023 RAL 5013 RAL 9016 The colours shown are a guide only. Please check a colour chart to see the actual colour.