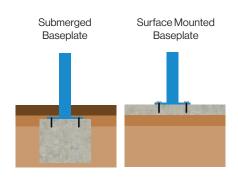

, Staffordshire, ST5 6BD T: 01782 564411 E: info@broxap.com W: www.broxap.com

















# Apollo Pay & Display Shelter **BXMW/APJ-PD**



## **Weather Resistance**

Cladding is UV Stabilised Wind resistant to 23m/s

#### **Fire Resistance**

Cladding is fire tested to '1Y' for BS 476

## **Guarantees, Warranties, Design-Life and Life-Expectancies**

- 25 year structural guarantee\*
- 34 year (min) life expectancy for Hot Dip Galvanizing
- 8-10 year life expectancy on standard powder coatings
- 10-15 year life expectancy on Duplex (Zinc Coated) powder coatings
- 10 years' manufacturers guarantees\* on cladding material(s)
- 10 years' warranty\* on material (only)
- 12 months' warranty\* on parts & labour

## **Options**

Full Installation Service

## **Diagram**



### Installation



# Length: 4200mm Width: 2753mm Height: 2860mm (front) 2150mm (rear) **Colours/Finishes:** RAL 9006 RAL 7016 White Aluminium RAL 3020 RAL 9005 Nimbus Grey Traffic Red Jet Black RAL 1023 RAL 5013 RAL 9016 The colours shown are a guide only. Please check a colour chart to see the actual colour.

**Standard Unit Dimensions:** 

 $Broxap\ Limited, Rowhurst\ Industrial\ Estate, Chesterton, Newcastle-under-Lyme, Staffordshire, ST5\ 6BD\ \ \textbf{T:}\ 01782\ 564411\ \ \textbf{E:}\ info@broxap.com\ \ \textbf{W:}\ www.broxap.com\ \ \textbf{Comparison}$ 

















<sup>\*</sup>Maintenance and other qualifying criteria apply