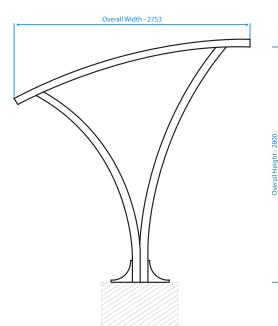

## **Standard Unit Dimensions:**

Length: 4200mm

Width: 2753mm

Height: 2860mm (front) 2150mm (rear)

## **Diagram**

**Standard Unit Dimensions:** 

 $Broxap\ Limited, Rowhurst\ Industrial\ Estate, Chesterton, Newcastle-under-Lyme, Staffordshire, ST5\ 6BD\ \ \textbf{T:}\ 01782\ 564411\ \ \textbf{E:}\ info@broxap.com\ \ \textbf{W:}\ www.broxap.com\ \ \textbf{Comparison}$ 