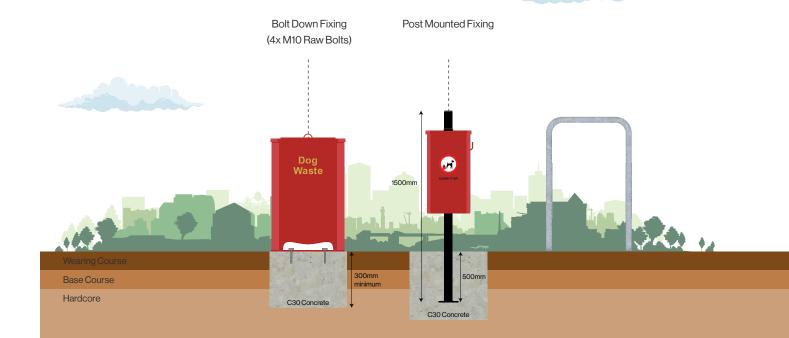

## **Bolt Down Fixing:**

Manufactured with four predrilled holes, Broxap's litter bins can be fixed in place using a "bolt down" method. These predrilled holes, which can be found in the base of the litter bin, allow the product to be securely fixed to a concrete base with four M10 x 120 raw bolts.

## **Post Mounted:**

Broxap's post mounted litter bins are root fixed into a concrete pocket. This gives a permanent, and secure ground fixing option for select litter bins. To ensure a safe and secure fixing option, Broxap recommend having 500 or 600mm root.