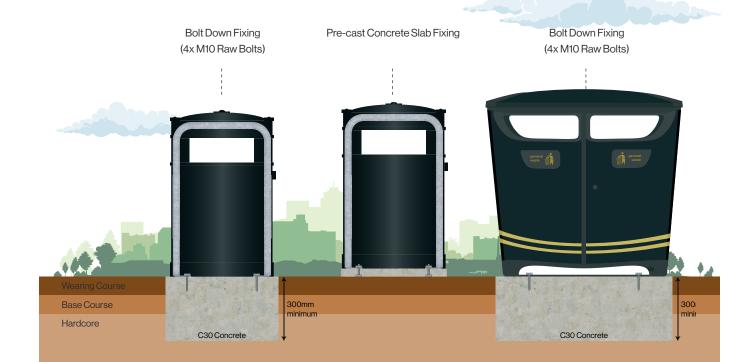

## **Bolt Down Fixing:**

Manufactured with four predrilled holes, Broxap's litter bins can be fixed in place using a "bolt down" method. These predrilled holes, which can be found in the base of the litter bin, allow the product to be securely fixed to a concrete base with four M10 x 120 raw bolts.

## **Pre-cast Concrete Slab Fixing:**

The pre-cast concrete slab fixing technique allows litter bins to be freestanding without the use of a permanent fixing method. The litter bin's internal frame is secured to the external concrete slab using four M10 x 120 fixing bolts. This fixing method is only available on selected models.