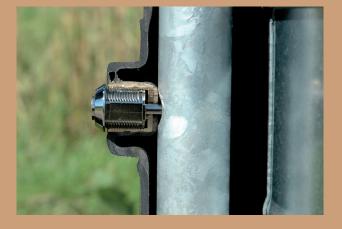

## **Bolt Down Fixing:**

Manufactured with four predrilled holes, Broxap's litter bins can be fixed in place using a "bolt down" method. These predrilled holes, which can be found in the base of the litter bin, allow the product to be securely fixed to a concrete base with four M10 x 120 raw bolts.

## **Pre-cast Concrete Slab Fixing:**

The pre-cast concrete slab fixing technique allows litter bins to be freestanding without the use of a permanent fixing method. The litter bin's internal frame is secured to the external concrete slab using four M10 x 120 fixing bolts. This fixing method is only available on selected models.