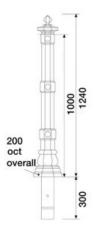

## **BXPU 1642-3-RT**

Stylish duracast<sup>™</sup> polyurethane (PU) 3 rail post system with decorative finial.

Price per single duracast<sup>™</sup> polyurethane (PU) post painted in a single standard Broxap colour only.

Root or base plate fixing.

Usually supplied with polyurethane rail tube, straight only lengths produced to as maximum of 2000mm.

- Height: 1240mm
- Overall dimension: 200mm Octagonal
- Rail diameter: 50mm
- Root length: 300mm
- Weight: 20kg