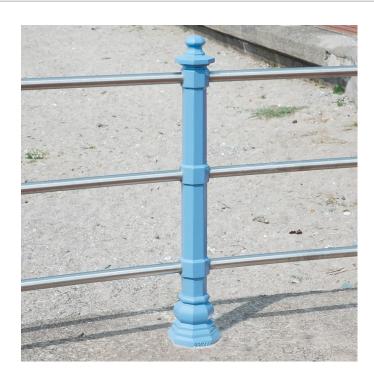

## Morecambe PU 3 Rail

## **BXPU 1642-3-RT**

Stylish duracast<sup>™</sup> polyurethane (PU) 3 rail post system with decorative finial.

Price per single duracast<sup>™</sup> polyurethane (PU) post painted in a single standard Broxap colour only.