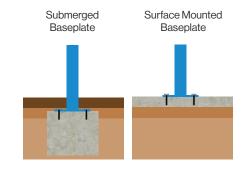

### **Features**

- ClearView PETg UV roof and sides
- Robust tough construction
- Angled, curved or peaked roof shapes available
- Base plate fixing
- Curved side to utilise strength of sheeting
- Size varies upon customer requirements.

### Installation

Broxap Limited, Rowhurst Industrial Estate, Chesterton, Newcastle-under-Lyme, Staffordshire, ST5 6BD T: 01782 564411 E: info@broxap.com W: www.broxap.com