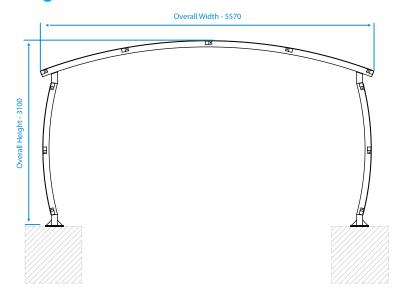

### **Standard Unit Dimensions:**

Length: 7300mm

Width:

5570mm

Height: 3100mm

### **Diagram**

**Standard Unit Dimensions:** 

Length: 7300mm Width: 5570mm Height: 3100mm

actual colour.