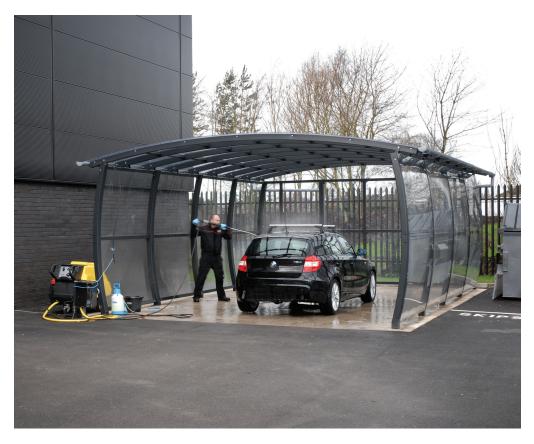

# Car Wash Canopy BXMW/CWASH

### **Product Information**

With its curved sides and complementary curved roof it offers an unique eye-catching shape with exceptional functionality.

This award-winning design was commissioned to provide superior car washing facilities for the mini dealership.