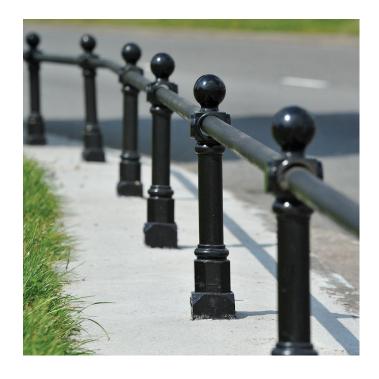

## Weaver PU Single Rail

**BXPU 1530-1** 

Duracast™ polyurethane (PU) single rail post system with ball finial.

Weaver PU single rail is available with either a root or base plate fixing.

## **Dimensions:**

• Height: 548mm

Overall diameter: 73mm Rail diameter: 42.4mm Root length: 325mm

• Weight: 8kg

Mild steel or stainless steel rails available.

This product is protected by U.K. Design Registration Laws, which prohibit unauthorised copying in any form.