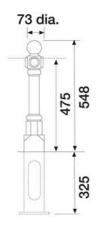

## Weaver PU Single Rail

**BXPU 1530-1** 

Duracast™ polyurethane (PU) single rail post system with ball finial.

Weaver PU single rail is available with either a root or base plate fixing.

## **Dimensions:**

• Height: 548mm

Overall diameter: 73mm Rail diameter: 42.4mm Root length: 325mm

• Weight: 8kg

Mild steel or stainless steel rails available.

This product is protected by U.K. Design Registration Laws, which prohibit unauthorised copying in any form.