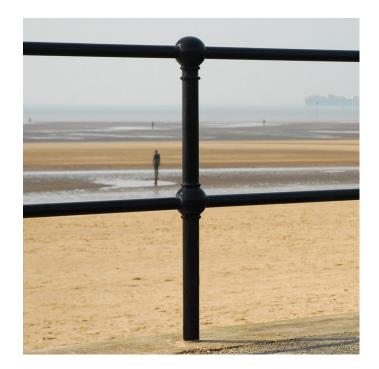

## Benllech PU 2 Rail

**BXPU 1716-2-RT** 

Contemporary duracast $^{\text{TM}}$  polyurethane (PU) 2 rail post system.

Contemporary rail post system available with either a root or base plate fixing.

Usually supplied with polyurethane rail tube, straight only lengths produced to as maximum of 2000mm. Each rail costs £48.00 each (please speak to Broxap sales or submit your quantities via the online form for a full quote.

## **Dimensions:**

• Height: 1178mm

Overall diameter: 130mm Rail diameter: 50mm Root length: 300mm

• Weight: 11kg

Alternatively both galvanised only mild steel or stainless steel rail tube is available.

This product is protected by U.K. Design Registration Laws, which prohibit unauthorised copying in any form.