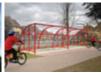

## Benllech PU 2 Rail

**BXPU 1716-2-RT** 

Contemporary duracast $^{\text{TM}}$  polyurethane (PU) 2 rail post system.

Contemporary rail post system available with either a root or base plate fixing.

Usually supplied with polyurethane rail tube, straight only lengths produced to as maximum of 2000mm. Each rail costs £48.00 each (please speak to Broxap sales or submit your quantities via the online form for a full quote.

## **Dimensions:**

• Height: 1178mm

Overall diameter: 130mm Rail diameter: 50mm Root length: 300mm

• Weight: 11kg

Alternatively both galvanised only mild steel or stainless steel rail tube is available.

This product is protected by U.K. Design Registration Laws, which prohibit unauthorised copying in any form.