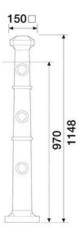

### Promenade PU Panel Post BXPU 1637-P-BP

#### Dimensions:

- Height: 1148mm
- Overall dimension: 150mm square
- Horizontal Rail diameter: 48.3mm
- Vertical infills: 12mm (standard) and 16mm -POA
- Weight: 27kg

This product is protected by U.K. Design Registration Laws, which prohibit unauthorised copying in any form.