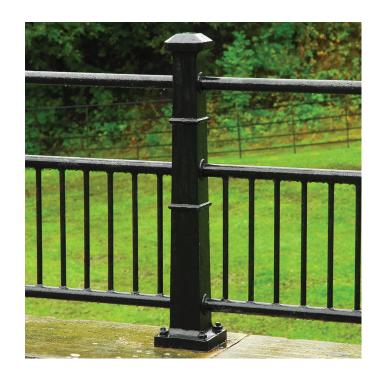

### Promenade PU Panel Post BXPU 1637-P-BP

# Decorative duracast<sup>™</sup> polyurethane (PU) post and panel system with square top finial.

Price per single duracast<sup>™</sup> polyurethane (PU) post painted in a single standard Broxap colour only.

Root or base plate fixing.