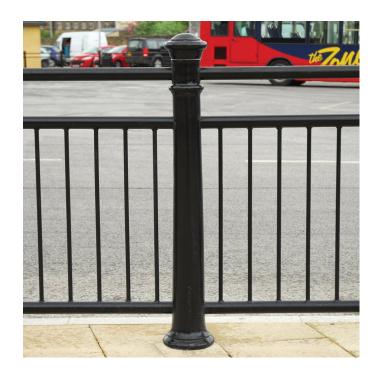

# **Manchester Tall PU Panel Post**

**BXPU 1539-T-P-RT** 

Classic duracast<sup>™</sup> polyurethane (PU) post and panel system with rounded finial and mild steel infill panels.

Price per single duracast™ polyurethane (PU) post painted in a single standard Broxap colour only.

### Features:

- · Duracast polyurethane post
- · Rounded finial
- · Mild steel infill panels
- The mild steel infill panels are supplied in 2000mm lengths as standard
- Anti-corrosion galvanized finish + Polyester Powder Coated Black

#### **Dimensions:**

• Height: 1220mm

• Overall Diameter: 210mm

• Horizontal Rail Diameter: 48.3mm

 Vertical Infills: 12mm (standard) and 16mm -POA

• Weight: 22kg