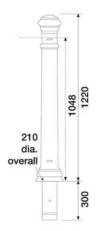

# **Manchester Tall PU Panel Post**

**BXPU 1539-T-P-RT** 

Classic duracast<sup>™</sup> polyurethane (PU) post and panel system with rounded finial and mild steel infill panels.

Price per single duracast™ polyurethane (PU) post painted in a single standard Broxap colour only.

#### **Dimensions:**

• Height: 1220mm

• Overall Diameter: 210mm

• Horizontal Rail Diameter: 48.3mm

 Vertical Infills: 12mm (standard) and 16mm -POA

• Weight: 22kg