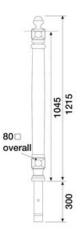

## **Dimensions:**

- · Height: 1215mm
- Overall dimensions: 80mm square
- · Horizontal Rail diameter: 48.3mm
- Vertical infills: 12mm (standard) and 16mm -POA
  - POA
- Weight: 17kg

Also the panels and posts can be supplied with lug fixtures, speak to Broxap sales for clarification.