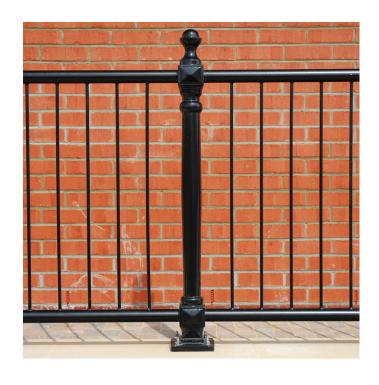

## **Irwell PU Panel Post**

## **BXPU 1536-P-RT**

Duracast<sup>™</sup> polyurethane (PU) post and panel system with ball finial and mild steel infill panels.

Price per single duracast™ polyurethane (PU) post painted in a single standard Broxap colour only.

Root or base plate fixing.