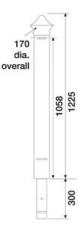

### Dimensions:

- Height: 1225mm
- Overall diameter: 170mm
- Horizontal Rail diameter: Lug attached
- Vertical infills: 12mm (standard) and 16mm -POA
- Weight: 15kg