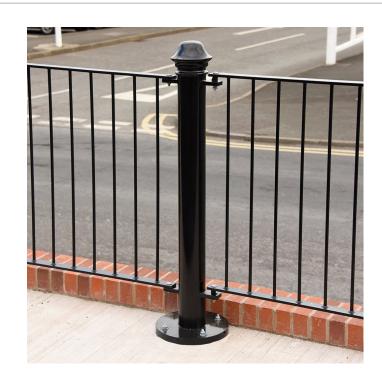

# **Beaumaris PU Panel Post**

## BXPU 1714A-P-RT

Duracast<sup>™</sup> polyurethane 2 rail post system with domed finial and mild steel infill panels.

Price per single duracast<sup>™</sup> polyurethane (PU) post painted in a single standard Broxap colour only.

Root or base plate fixing.