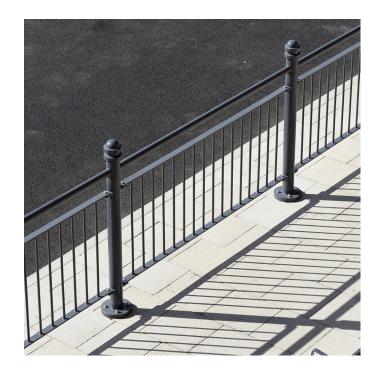

## **Rochdale PU Panel Post**

### **BXPU 1778-P-RT**

Duracast<sup>™</sup> polyurethane (PU) post and panel system with double ring detail and rounded top.

Price per single duracast<sup>™</sup> polyurethane (PU) post painted in a single standard Broxap colour only.

Root or base plate fixing.

### Dimensions:

- Height: 1270mm
- Overall diameter: 120mm
- Horizontal Rail diameter: 48.3mm
- Vertical infills: 12mm (standard) and 16mm -POA
- Weight: 12Kg

Also the panels and posts can be supplied with lug fixtures, speak to Broxap sales for clarification.