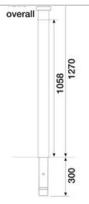

### Dimensions:

- Height: 1270mm
- Overall diameter: 120mm
- Horizontal Rail diameter: 48.3mm
- Vertical infills: 12mm (standard) and 16mm -POA
- Weight: 12Kg

Also the panels and posts can be supplied with lug fixtures, speak to Broxap sales for clarification.