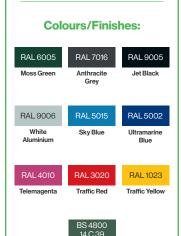

### **Colours/Finishes:**

RAL 9006 White Aluminium

RAL 5015

RAL 5002

RAL 3020 Traffic Red

RAL 1023 Traffic Yellow

The colours shown are a guide only. Please check a colour chart to see the actual colour.

## Standard Unit Dimensions:

Height: 996mm
Width: 765mm
Depth: 422mm
Capacity: 160 Litres (2x80 litres)
Weight: 110kg

Please check a colour chart to see the actual colour.

The colours shown are a guide only.