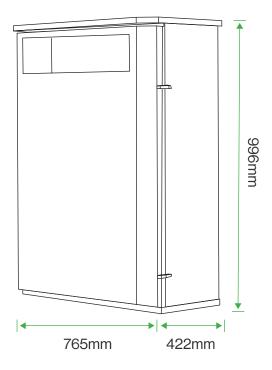

### **Standard Unit Dimensions:**

Height: 996mm Width: 765mm Depth: 422mm Capacity: 160 Litres (2 x 80 litres) Weight: 110kg

### **Diagram**

## Standard Unit Dimensions:

Height: 996mm
Width: 765mm
Depth: 422mm
Capacity: 160 Litres (2x80 litres)
Weight: 110kg

Please check a colour chart to see the actual colour.

The colours shown are a guide only.