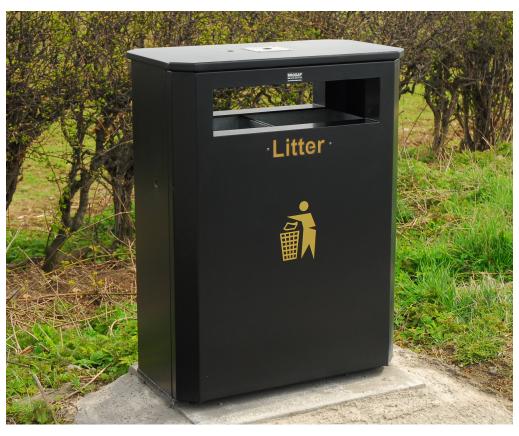

### Derby Double Slimline Litter Bin BX45G 2596-D

### **Product Information**

A slimline version of the Derby Double Litter Bin which has an extra long aperture to two sides yet incorporates two easy to empty liners within, increasing the litter bins capacity to 160 litres.

### **Features**

- 2mm galvanized steel with a heavy duty front opening door
- 10mm galvanized steel base
- Laser cut LITTER lettering beneath each posting aperture, with a gold backing plate
- Vinyl TIDYMAN logo applied to two sides
- 0.7mm galvanised steel liners with safety top edge and 2 handles
- 20mm heavy duty stainless steel pivot hinge
- Stainless steel slam lock mechanism
- Hexagonal key operated heavy duty lock
- Angled litter direction plates
- Stainless steel keyhole protectors
- Powder galvanized prime and polyester powder coated to any standard BS/RAL Colour