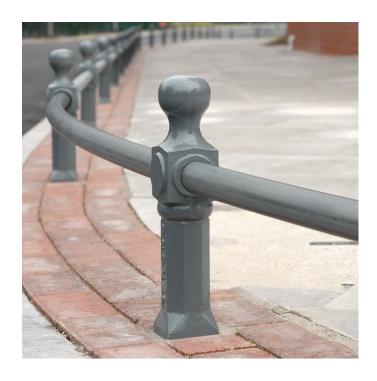

## Montague PU Single Rail

**BXPU 201** 

Duracast™ Polyurethane (PU) single rail post system, with ball finial detail.

## Dimensions:

• Height: 345mm

Overall Diameter: 70mmRail Diameter: 42.4mm

• Weight: 3kg

## **Fixing Options:**

- · Root fixed
- · Base plated

Usually supplied with polyurethane rail tube, straight only lengths produced to as maximum of 2000mm.

Each rail costs £53.00 each (please speak to Broxap sales or submit your quantities via the online form for a full quote)