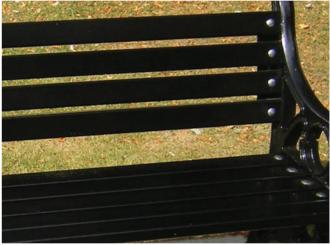

## Steel slats

Various seats may be offered with steel slats as an option. All steel slats are galvanized to BS EN ISO 1461:1999 and provide increased integrity in areas of potential vandalism.

Timber slats.

Steel slats.

Recycled plastic slats.

telephone: 01782 564411 fax: 01782 565357/562546