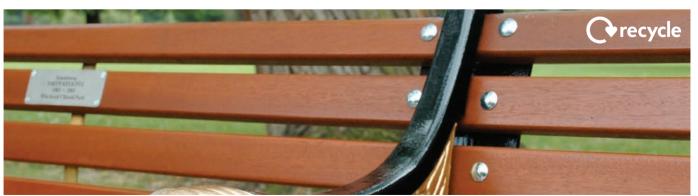

## **Recycled plastic slats**

Seats may also be supplied with ecologically attractive recycled plastic slats. This option provides a virtually maintenance free slat option which is completely weather proof and is therefore ideal for exposed situations. Recycled plastic slats may also incorporate engraved commemorative plaques.

Timber slats.

Steel slats.

Recycled plastic slats.

telephone: 01782 564411 fax: 01782 565357/562546