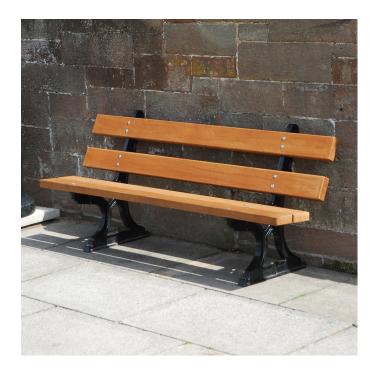

## **Deeside Seat**

## BX 2050

Cast iron seat with four treated hardwood Iroko slats as standard.