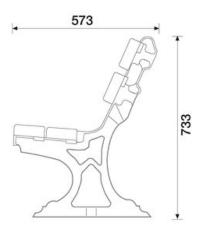

Call our sales team: 01782 564411

Email: info@broxap.com
Web: www.broxap.com

## **Deeside Seat**

## BX 2050

Cast iron seat with four treated hardwood Iroko slats as standard.

## **Dimensions:**

Length: 1800mmWidth: 573mmHeight: 733mmWeight: 60kg

## Options:

Freestanding, base plated or root fixed options available



















Broxap Ltd., Rowhurst Industrial Estate, Chesterton, Newcastle-under-Lyme, Staffordshire, ST5 6BD

All dimensions are in millimeters, weights in kilograms and capacities in litres, are approximate and do not form any part of the contract. All prices are guide prices only and should be used for estimating purposes only. Broxap Limited reserve the right to change the design, specification or price of any item sold at any time.

All prices exclude VAT and delivery.