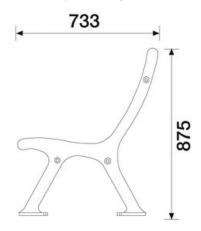

### Dimensions:

- Length: 1800mm
- Width: 733mm
- Height: 875mm
- Weight: 55kg

Price per single cast iron framed seat painted in a single standard Broxap colour only.