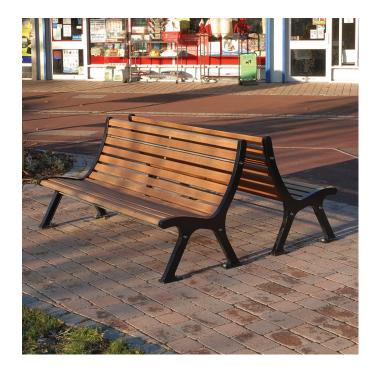

# **Riverside Seat**

### BX 2041-BP

Cast iron armless seat with thirteen hardwood Iroko slats as standard.