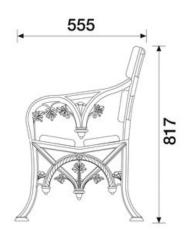

### BX 2069-DI

Ductile iron traditional ornate seat with nine hardwood Iroko slats.

#### Dimensions:

- Length: 1800mm
- Width: 555mm
- Height: 817mm
- Weight: 50kg