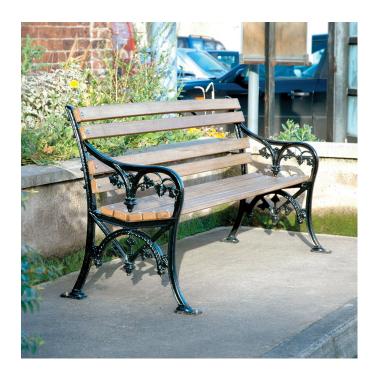

## **Arboreal Seat**

### BX 2069-DI

Ductile iron traditional ornate seat with nine hardwood Iroko slats.

#### **Options:**

- Highlighting and crests are available at an extra cost.
- Also available with four slats
- Available with untreated slats on request