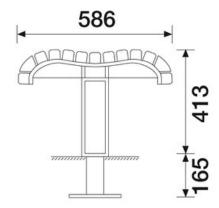

#### Dimensions:

- Length: 1800mm
- Width: 586mm
- Height: 413mm
- Weight: 58kg