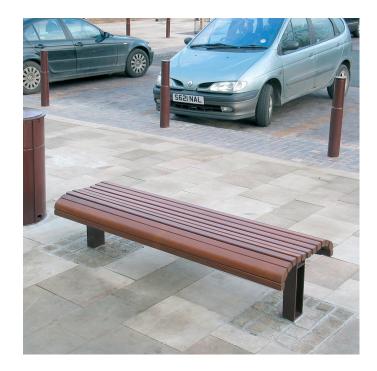

## **Pierhead Bench**

### **BX 2031-RT**

Cast iron bench with thirteen Iroko timber slats as standard.

#### **Options:**

- Fixing method: supplied with a submerged baseplate (165mm below)
- Can be submerged fixed for extra stability.
- Highlighting and crests are available at an extra cost.