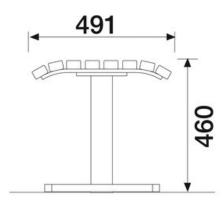

Call our sales team: 01782 564411

Email: info@broxap.com Web: www.broxap.com

# Hopetoun Bench - Stainless Steel

### BX47 4001A-SS

Bench version of the Hopetoun seat. Grade 304 stainless steel with a 240 grit satin polish as standard.

For locations close to the coast or a high content of salt water erosion, Broxap can produce in Grade 316 stainless steel.

#### **Dimensions:**

Length: 1800mmWidth: 491mmHeight: 460mmWeight: 57kg

#### Features:

- 304 Grade stainless steel
- 240 Grit Satin Polish as standard

## **Options:**

- · Root or base plate fixing
- · Grade 316 stainless steel
- Other polished finishes requiring less maintenance are available



















Broxap Ltd., Rowhurst Industrial Estate, Chesterton, Newcastle-under-Lyme, Staffordshire, ST5 6BD

All dimensions are in millimeters, weights in kilograms and capacities in litres, are approximate and do not form any part of the contract. All prices are guide prices only and should be used for estimating purposes only. Broxap Limited reserve the right to change the design, specification or price of any item sold at any time.

All prices exclude VAT and delivery.