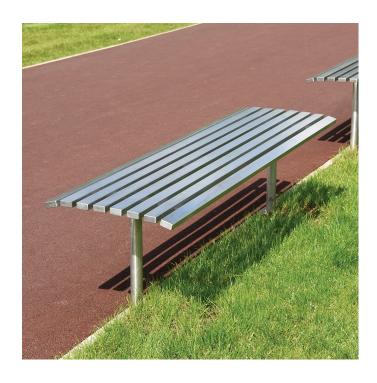

# Hopetoun Bench - Stainless Steel

### BX47 4001A-SS

Bench version of the Hopetoun seat. Grade 304 stainless steel with a 240 grit satin polish as standard.

For locations close to the coast or a high content of salt water erosion, Broxap can produce in Grade 316 stainless steel.

#### Features:

- 304 Grade stainless steel
- 240 Grit Satin Polish as standard