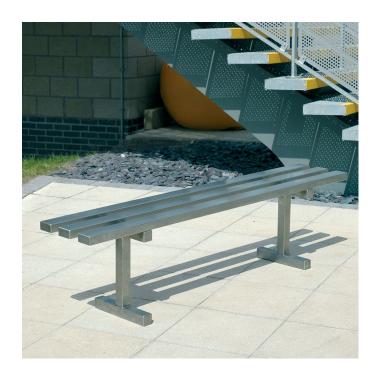

## Solway Bench - Stainless Steel

BX47 4003-SS

An all Grade 304 stainless steel fully welded seat with three slats as standard.

## **Dimensions:**

Length: 1800mmWidth: 340mmHeight:480mmRoot length: 300mm

Weight: 40kg

## Features:

- · Grade 304 stainless steel
- Fully welded seat with three slats
- 240 Grit Satin Polish as standard