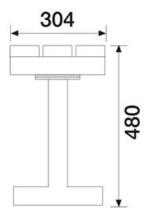

## **Dimensions:**

Length: 1800mmWidth: 340mmHeight:480mmRoot length: 300mm

Weight: 40kg