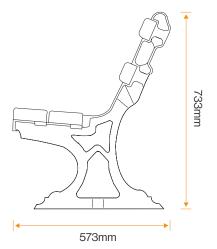

### **Standard Unit Dimensions:**

Length: 1800mm Width: 573mm Height: 733mm Weight: 60kg

### **Diagram**

## Installation

**Standard Unit Dimensions:** Length: 1800mm

Width: 573mm Height: 733mm Weight: 60kg