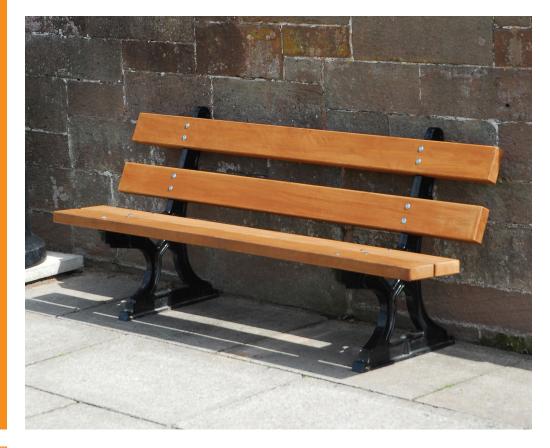

# **Product Information**

The Deeside Seat marries a traditional aesthetic with contemporay timber slats in a planed and sanded finish, to create a versatile bench suited to a range of spaces. Extremely durable and hard wearing, this bench also comes with a number of fixing options.

### **Features**

- Cast iron framed seat with hardwood slats
- Ideal for any location
- Frame painted in a single Broxap RAL or BS colour

### **Materials Used**

- Cast Iron
- Hardwood iroko slats