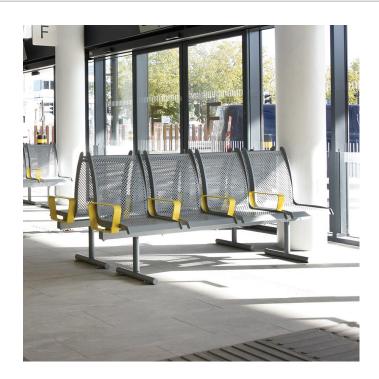

# **Ilford Seat**

### BX14 1902-BP

Steel seat with individual seat positions featuring mesh seat and backrest infill. Available with 2, 3, 4, 5 or 6 seats.

#### Dimensions (4 seats):

Length: 2200mmWidth: 600mmHeight:970mmRoot length: 300mm

• Weight: 90kg

Price per 4 seater with armrests.

## Options:

• 2, 3, 5 and 6 'seaters' are also available – £POA

2 Seater Length: 1130mm
3 Seater Length: 1705mm
5 Seater Length: 2735mm
6 Seater Length: 3270mm

 Available either baseplated (bolt to surface) or root fixed