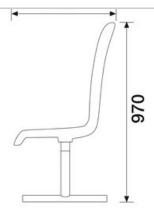

### BX14 1902-BP

Steel seat with individual seat positions featuring mesh seat and backrest infill. Available with 2, 3, 4, 5 or 6 seats.

#### Dimensions (4 seats):

Length: 2200mmWidth: 600mmHeight:970mmRoot length: 300mm

• Weight: 90kg

Price per 4 seater with armrests.