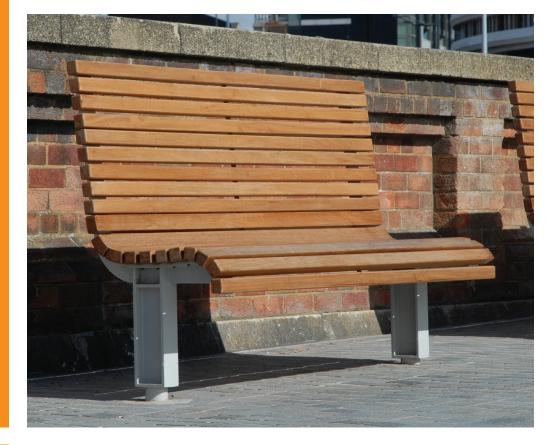

# **Product Information**

The Pierhead Bench holds on to the comfort and warmth that comes from the inclusion of timber by utilising 20 iroko slats. The hardwood cloaks a cast iron frame in a neat, modern and functional bench suitable for a range of locations.

### **Features**

- High backed cast iron armless seat
- Modern & functional apperance
- Frame painted in a single Broxap RAL or BS colour

## **Materials Used**

- Cast Iron Frame
- Hardwood iroko slats