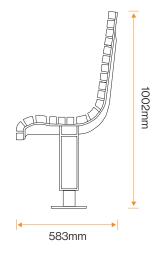

### **Standard Unit Dimensions:**

Length: 1800mm Width: 583mm Height: 1002mm Weight: 80kg

## Diagram