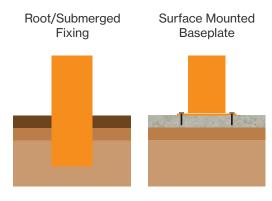

## **Options**

- Available root fixed or base plated
- Available in a range of colours

Broxap Limited, Rowhurst Industrial Estate, Chesterton, Newcastle-under-Lyme, Staffordshire, ST5 6BD T: 01782 564411 E: info@broxap.com W: www.broxap.com

### Diagram