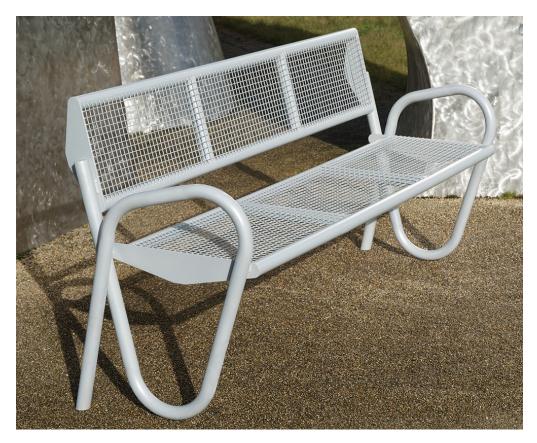

# **Product Information**

Featuring square mesh and a rectangular frame the Polmont Steel Seat has a very solid and stable shape. This is balanced with an interesting tubular looped armrest. Available with a choice of fixing and finished in a single standard Broxap colour.

### **Features**

- Frame is galvanised to BS EN ISO 1461:2009
- Powder coated in a single Broxap RAL or BS colour
- This unit is root fixed as standard