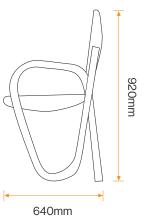

### **Standard Unit Dimensions:**

Length: 1920mm Width: 640mm Height: 920mm Root Length: 300mm Weight: 50kg

## Installation

Length: 1920mm Width: 640mm

**Standard Unit Dimensions:** 

Height: 920mm Root Length: 300mm Weight: 50kg