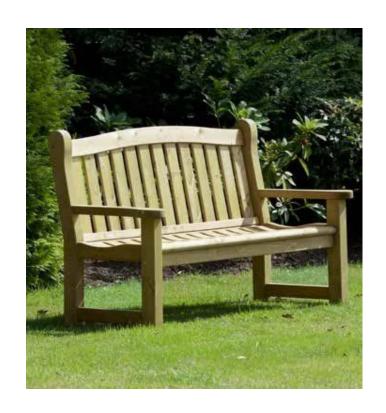

# **Cheriton Heavy Duty Timber Bench**

## BX38 1040-FSC

Supplied in preassure treated FSC® softwood, this heavy duty seat is the perfect addition to any external green space or park.

**Dimensions:** 1590mm (I) x 700mm (w) x 900mm (h)

Combining the traditional design with the contemporary aesthetics of the timber seating, the Cheriton Heavy Duty Timber bench is supplied in a sustainable timber as standard.

This three seater bench is supplied freestanding, as the weight of the bench fixes it to the ground, whilst also allowing for it to be positioned where needed.

#### **Dimensions:**

Length: 1590mmWidth: 700mmHeight: 900mmWeight: 41kg

## Timber:

· Pressure Treated Softwood

## Fixing:

Freestanding

Broxap Ltd., Rowhurst Industrial Estate, Chesterton, Newcastle-under-Lyme, Staffordshire, ST5 6BD

All dimensions are in millimeters, weights in kilograms and capacities in litres, are approximate and do not form any part of the contract. All prices are guide prices only and should be used for estimating purposes only. Broxap Limited reserve the right to change the design, specification or price of any item sold at any time.