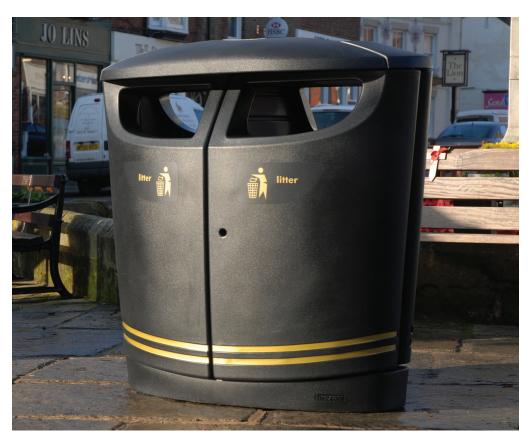

# **Product Information**

Double plastic litter bin with two 100 litre capacity internal galvanized liners with safety grip handles. Supplied in black as standard.

#### **Features**

- Elliptical contemporary design
- 2 x 100 litre internal galvanised liners c/w safety grip handles
- 2 x Front opening doors incorporating Broxap's acclaimed 'bar hinge system'
- Body and doors constructed with a double skin thickness
- Standard 'T' bar heavy duty locking system
- Decorative gold banding to the base of the unit x 2
- Stainless steel decorative plates / stubbing plates to top x 2
- Coloured metal mouth piece
- Used singularly for litter or recycling purposes or indeed for both
- Pre-moulded holes for ground fixing
- Angled litter direction plates