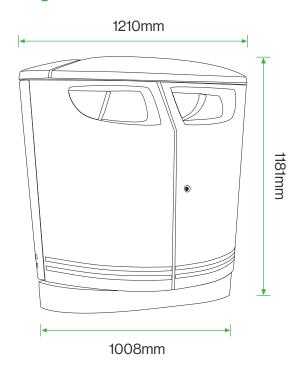

#### **Standard Unit Dimensions:**

Height: 1181mm Depth: 644mm Width (Top): 435mm Width (Base): 1008mm Capacity: 200 Litres (2 x 100 litres)

# Width (Top): 435mm Width (Base): 1008mm Capacity: 200 Litres (2×100 litres) Colours/Finishes: RAL 9005 Jet Black RAL 9003 Signal White RAL 3020 RAL 5015 RAL 5003 Traffic Red Sky Blue Sapphire Blue

RAL 6004

The colours shown are a guide only.
Please check a colour chart to see the actual colour.

RAL7030

**Standard Unit Dimensions:** 

Height: 1181mm Depth: 644mm

Broxap Limited, Rowhurst Industrial Estate, Chesterton, Newcastle-under-Lyme, Staffordshire, ST5 6BD T: 01782 564411 E: info@broxap.com W: www.broxap.com