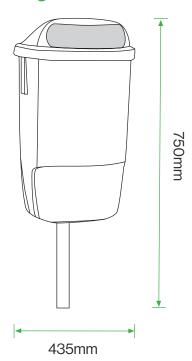

#### **Standard Unit Dimensions:**

Height: 750mm Depth: 570mm Width: 435mm Capacity: 50 Litres Weight: 4.3kg

# Standard Unit Dimensions:

Height: 750mm Depth: 570mm Width: 435mm Capacity: 50 Litres Weight: 4.3kg

Broxap Limited, Rowhurst Industrial Estate, Chesterton, Newcastle-under-Lyme, Staffordshire, ST5 6BD T: 01782 564411 E: info@broxap.com W: www.broxap.com