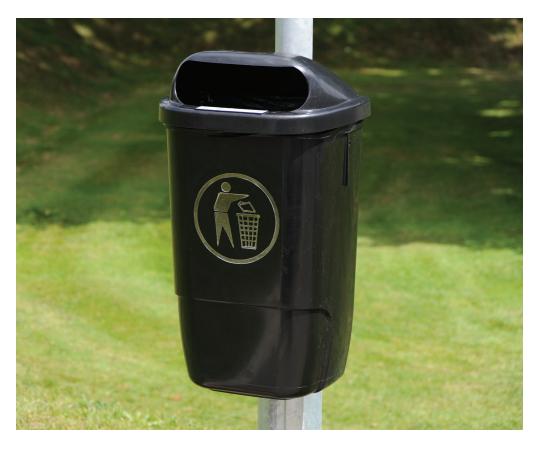

# Din Bin Post Mounted Litter Bin **BXMT/DINBIN**

#### **Product Information**

50 litre capacity post mounted litter bin manufactured according to DIN standard specifications with recyclable materials that do not harm the environment.

Using high-density polyethylene, with solid colours and stabilised against the effects of water and UV rays, giving it great lightness and resistance to weathering. Its smooth shape prevents dirt accumulating and facilitates cleaning.

#### **Features**

- Cowl top attached to the rear support plate
- Opening is positioned to prevent water entering and stops waste being visible from the outside
- Complete with TESPA banding and fixing clips

## **Options**

Available in Black or Green as standard