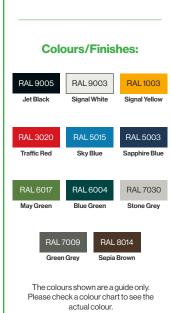

#### **Colours/Finishes:**

RAL 9003 Signal White

Sky Blue

RAL 6004

Stone Grey

The colours shown are a guide only. Please check a colour chart to see the actual colour.