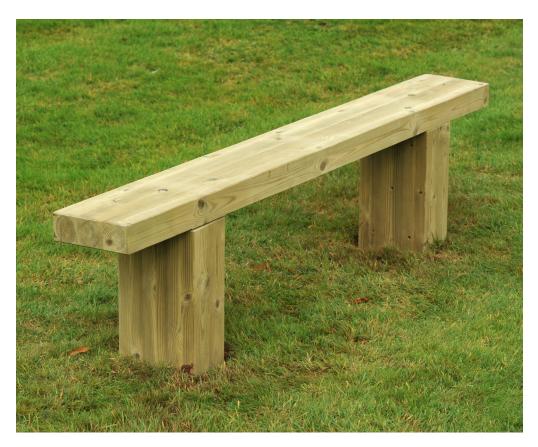

## Product Information

This timber bench demonstrates a simplistic single bench design. Constructed from softwood as standard the Farington Bench is also available in hardwood iroko. The rustic timber aesthetic complements any natural surroundings whilst also providing a modern element too.

## **Features**

- This unit is root fixed as standard
- Constructed using treated softwood as standard
- Single slatted bench