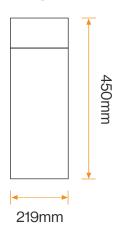

#### **Standard Unit Dimensions:**

Length: 1800mm Width: 219mm Height: 450mm Root Length: 300mm Weight: 49kg