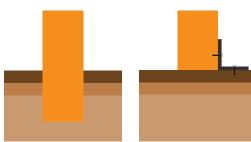

## **Diagram**

### Installation

Root/Submerged L-Bracket
Fixing Surface Fixing