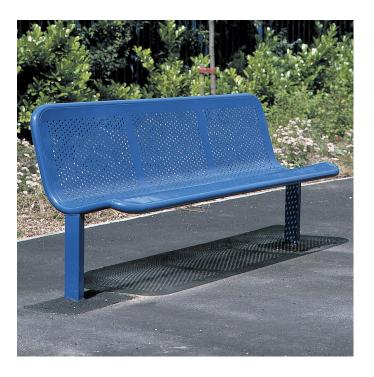

## **Tyneside Seat**

## BX29 2120-RT

Heavy duty steel seat with perforated seat and backrest. Anti-corrosion galvanized and polyester powder coated in a single standard Broxap colour