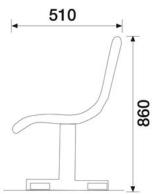

## **Dimensions:**

Length: 1900mmWidth: 510mmHeight:860mm

Root length: 300mm

• Weight: 38kg

Available either baseplated (bolt to surface, fixing kits priced above) or root fixed.

Broxap Ltd., Rowhurst Industrial Estate, Chesterton, Newcastle-under-Lyme, Staffordshire, ST5 6BD