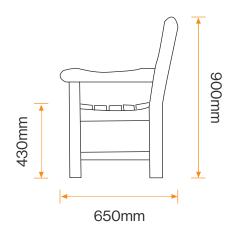

#### **Standard Unit Dimensions:**

Length: 1500mm Width: 650mm Height: 900mm Weight: 23kg

## **Diagram**

## Standard Unit Dimensions:

Length: 1500mm Width: 650mm Height: 900mm Weight: 23kg