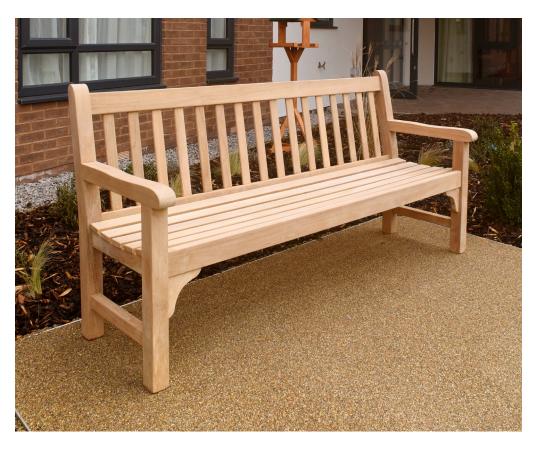

## **Product Information**

The Buckingham Seat is an elegant designed, standard weight iroko seat which combines the traditional aesthetic with the contemporary timber elements. Supplied in a planed and sanded finish, this standard weight iroko seat can be supplied as either freestanding, root fixed, or bolted to surface making it suited to any external environment.

#### **Features**

- Supplied in a planed and sanded finish as standard
- Traditional design combined with the contemporary aesthetic
- · Supplied freestanding as standard