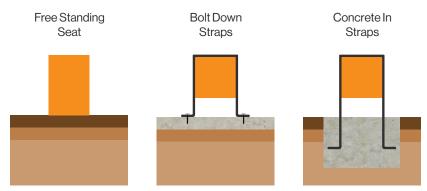

## Installation

## **Options**

- Also available 1800mm long
- Choice of fixing options: freestanding, root fixed or baseplated
- Available with plague or engraving for memorial bench
- Available in planed & sanded or dark oak stain