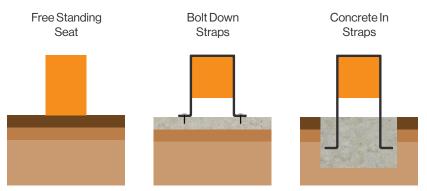

## **Diagram**

### Installation

## **Options**

- Available 2400mm long with central leg and armrests
- Choice of fixing options: freestanding, root fixed or baseplated
- Available with plague or engraving for memorial bench
- Available in planed & sanded or dark oak stain