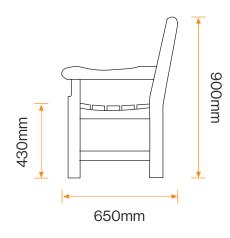

## **Diagram**

## Standard Unit Dimensions:

Length: 1800mm Width: 650mm Height: 900mm Weight: 40kg