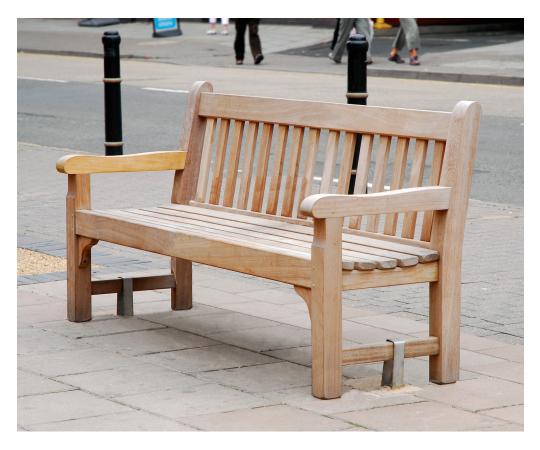

## Kennington Seat **BX17 4019**

## **Product Information**

The Kennington Seat is the perfect addition to any external area. Benefitting from the traditional design combined with the contemporary aesthetic of timber this seat is suited to both parks and high streets. This heavyweight Iroko seat is supplied with a planed and sanded finish, and is also available in 2400mm long with central leg and arm rests.

#### **Features**

- Supplied in a planed and sanded finish as standard
- Traditional design combined with the contemporary aesthetic
- · Supplied freestanding as standard