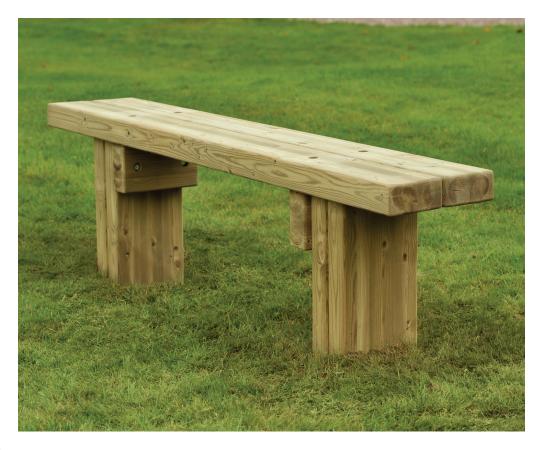

## **Product Information**

The Brocastle is a solid timber bench which has a robust and simple design. The natural aesthetic complements any rural park or green space or can be incorporated into a larger external works project.

### **Features**

- · This unit is root fixed as standard
- Two slatted timber bench
- Constructed using treated softwood as standard
- Complements any natural surroundings