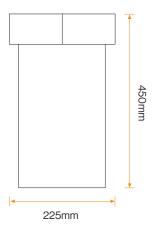

# **Diagram**

## **Standard Unit Dimensions:**

Length: 1800mm Width: 290mm Height: 450mm Root Length: 300mm Weight: 50kg