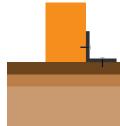

er external works project.

### **Features**

- · This unit is root fixed as standard
- Two slatted timber bench
- Constructed using treated softwood as standard
- Complements any natural surroundings

## **Materials Used**

Treated Softwood

### **Other Materials Available**

- Hardwood Iroko
- Hardwood Iroko FSC® (FSC-C122338)

# **Options**

- Supplied with integral root fixing, this bench can be supplied bolt to surface (Using a set of 4No. mild steel "L" shaped brackets
- Bespoke specification available

Broxap Limited, Rowhurst Industrial Estate, Chesterton, Newcastle-under-Lyme, Staffordshire, ST5 6BD T: 01782 564411 E: info@broxap.com W: www.broxap.com















# Brocastle Bench BX17 4075



# **Diagram**



## Installation

Root/Submerged Fixing

L-Bracket Surface Fixing





## **Standard Unit Dimensions:**

Length: 1800mm Width: 290mm Height: 450mm Root Length: 300mm Weight: 50kg

#### **Colours/Finishes:**



Treated Softwood



Hardwood Iroko

The colours shown are a guide only.
Please check a colour chart to see the actual colour.

Broxap Limited, Rowhurst Industrial Estate, Chesterton, Newcastle-under-Lyme, Staffordshire, ST5 6BD T: 01782 564411 E: info@broxap.com W: www.broxap.com