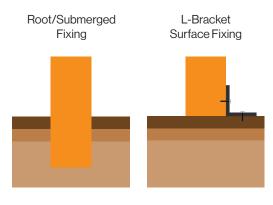

# Installation

### **Options**

- Bespoke specification available
- Root fixed or base plated

Broxap Limited, Rowhurst Industrial Estate, Chesterton, Newcastle-under-Lyme, Staffordshire, ST5 6BD T: 01782 564411 E: info@broxap.com W: www.broxap.com