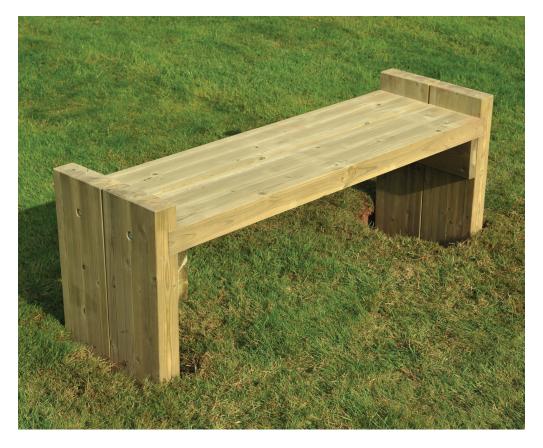

# Harecastle Bench **BX17 4076**

# **Product Information**

Constructed from either treated softwood as standard or hardwood iroko, the Harecastle Bench combines simplistic modern design with a natural aesthetic making it perfect for rural surroundings. The bench is available in a range of fixings and finishes and bespoke specification is available upon request.

### **Features**

- This unit is root fixed as standard
- Two slatted timber bench
- Constructed using treated softwood as standard
- Natural timber