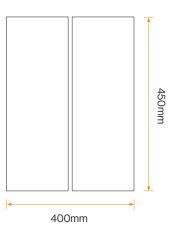

### **Standard Unit Dimensions:**

Length: 1500mm Width: 400mm Height: 520mm Root Length: 300mm Weight: 41kg

### Standard Unit Dimensions:

Length: 1500mm Width: 400mm Height: 520mm Root Length: 300mm Weight: 41kg