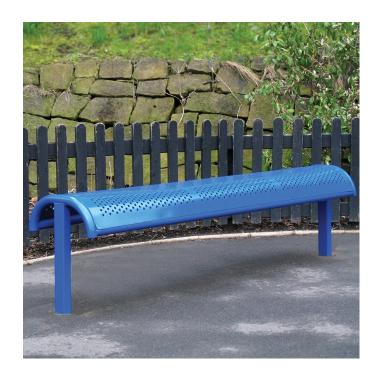

## **Tyneside Bench**

**BX29 2121-RT** 

Heavy duty steel bench with perforated seat.

## **Dimensions:**

Length: 1900mmWidth: 380mmHeight:440mmRoot length: 450mm

• Weight: 30kg

Available either baseplated (bolt to surface, fixing kits priced above) or root fixed.

Anti-corrosion galvanized and polyester powder coated in a single standard Broxap colour only.