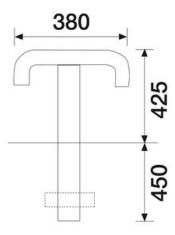

## **Dimensions:**

Length: 1900mmWidth: 380mmHeight:440mmRoot length: 450mm

• Weight: 30kg

Available either baseplated (bolt to surface, fixing kits priced above) or root fixed.

Anti-corrosion galvanized and polyester powder coated in a single standard Broxap colour only.