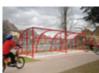

## **Tyneside Bench**

**BX29 2121-RT** 

Heavy duty steel bench with perforated seat.

## **Dimensions:**

Length: 1900mmWidth: 380mmHeight:440mmRoot length: 450mm

• Weight: 30kg

Available either baseplated (bolt to surface, fixing kits priced above) or root fixed.

Anti-corrosion galvanized and polyester powder coated in a single standard Broxap colour only.