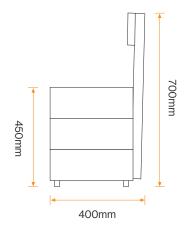

#### **Standard Unit Dimensions:**

Length: 1800mm Width: 400mm Height: 700mm Root Length: 300mm Weight: 50kg

# **Diagram**