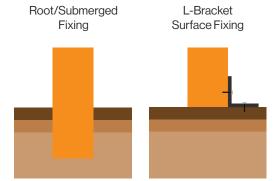

# **Diagram**

## Installation

# **Options**

- Memorial plaque with engraved text to meet your requirements
- Bespoke specification available
- Root fixed or base plated

Broxap Limited, Rowhurst Industrial Estate, Chesterton, Newcastle-under-Lyme, Staffordshire, ST5 6BD T: 01782 564411 E: info@broxap.com W: www.broxap.com