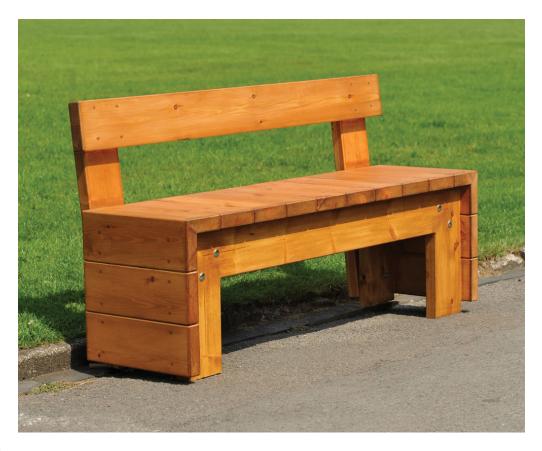

# Hucknall Seat BX17 4084

# **Product Information**

This contemporary timber seat is constructed from treated softwood as standard with a planed and sanded finish. The backrest element of this seat adds yet another element to both the design and functionality of the bench, whilst also providing the opportunity to add a memorial brass plaque to meet clients' requirements.

#### **Features**

- This unit is root fixed as standard
- Constructed using treated softwood as standard
- · Perfect for any modern external works package.