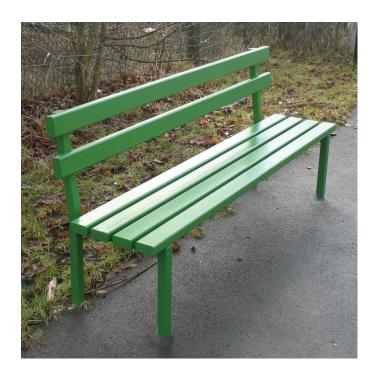

## Parklands Economy Seat

### **BX14 1901-RT**

Economy steel seat with six slats as standard. Ideal for use in parks and recreational areas.

### **Dimensions:**

- Length: 1800mm
- Width: 520mm
- Height:820mm
- Root length: 300mm
- Weight: 60kg

Available either baseplated (bolt to surface, fixing kits priced above) or root fixed.

Anti-corrosion galvanized and polyester powder coated in a single standard Broxap colour only.