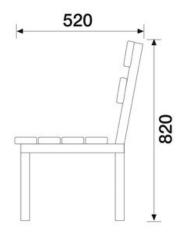

### **Dimensions:**

- Length: 1800mm
- Width: 520mm
- Height:820mm
- Root length: 300mm
- Weight: 60kg

Available either baseplated (bolt to surface, fixing kits priced above) or root fixed.

Anti-corrosion galvanized and polyester powder coated in a single standard Broxap colour only.