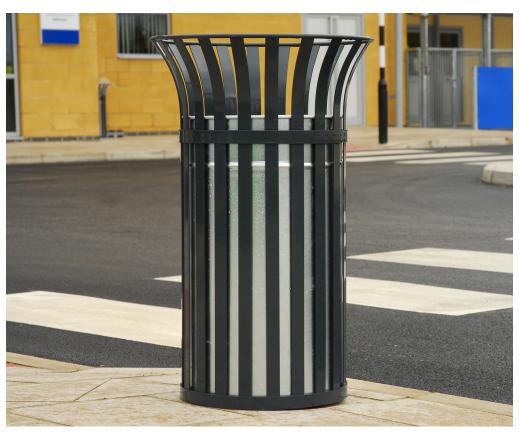

# Weyburn Open Top Litter Bin **BX14 203/LB**

## **Product Information**

The Weyburn open top litter bin is a heavy duty steel litter bin that is ergonomically designed with a flared effect at the top reducing litter spillage as the gentle slope allows litter to tumble into the liner below.

### **Features**

- 3mm Galvanised Steel
- Flared posting aperture
- 0.6mm galvanised steel liner with safety top edge and 2 handles
- · Four fixing holes in base