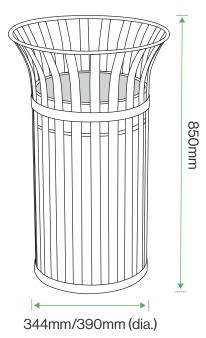

### **Standard Unit Dimensions:**

Height: 850mm Diameter: 344mm Capacity: 45 Litres

## **Diagram**

Broxap Limited, Rowhurst Industrial Estate, Chesterton, Newcastle-under-Lyme, Staffordshire, ST5 6BD T: 01782 564411 E: info@broxap.com W: www.broxap.com