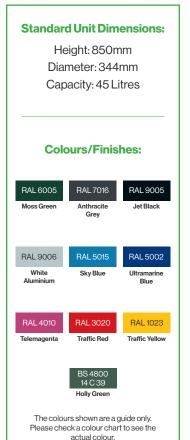

### **Standard Unit Dimensions:**

Height: 850mm Diameter: 344mm Capacity: 45 Litres

### **Colours/Finishes:**

RAL 7016

Anthracit Grey

ite

RAL 9006 White Aluminium RAL 5015

RAL 4010

RAL 3020

RAL 1023

BS 4800 14 C 39

The colours shown are a guide only.
Please check a colour chart to see the
actual colour.