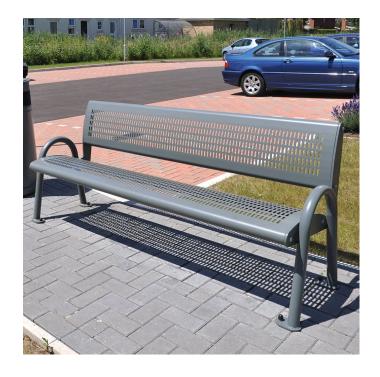

## St. Endellion Seat

BX29 2110

Stylish seat with perforated seat and backrest.

## **Dimensions:**

Length: 1830mmWidth: 550mmHeight:850mmRoot length: 300mm

• Weight: 49kg

Available either baseplated (bolt to surface, fixing kits priced above) or root fixed.

Anti-corrosion galvanized and polyester powder coated in a single standard Broxap colour only.