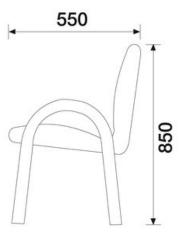

## **Dimensions:**

Length: 1830mmWidth: 550mmHeight:850mmRoot length: 300mm

• Weight: 49kg

Available either baseplated (bolt to surface, fixing kits priced above) or root fixed.

Anti-corrosion galvanized and polyester powder coated in a single standard Broxap colour only.