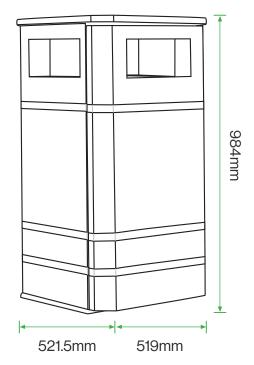

### **Standard Unit Dimensions:**

Height: 984mm Width: 521.5mm Depth: 519mm Capacity: 120 Litres Weight: 65kg

# **Diagram**

# **Standard Unit Dimensions:** Height: 984mm

Width: 521.5mm Depth: 519mm Capacity: 120 Litres Weight: 65kg

Please check a colour chart to see the actual colour.

The colours shown are a guide only.