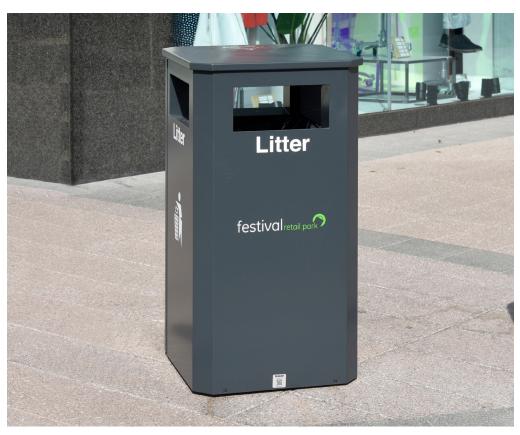

# Derby E Litter Bin **BX45G2550-E**

# **Product Information**

The 120 litre Derby E litter bin is part of the 'Derby E Range' and is an economical version of our original Derby litter bin, with many aspects retained to offer our unique build strength synonymous with this range.

# **Features**

- 4 posting apertures with angled litter deflector
- 2mm galvanized steel with a heavy duty front opening door
- 4mm galvanized steel base
- Vinyl 'LITTER' lettering beneath each posting aperture (gold as standard)
- 3 x gold vinyl bands
- Galvanised steel liner with safety top edge and 2 handles
- Heavy duty stainless steel pivot hinge
- Stainless steel slam lock mechanism
- Hex key operated heavy duty lock
- Stainless steel key hole protector
- Powder galvanised prime and polyester powder coated to any standard BS/RAL colour