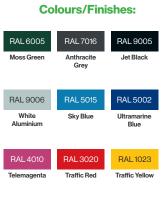

## **Colours/Finishes:**

RAL 9006 White Aluminium

RAL 5015

RAL 5002

RAL 3020 Traffic Red

RAL 1023 Traffic Yellow

The colours shown are a guide only. Please check a colour chart to see the actual colour.