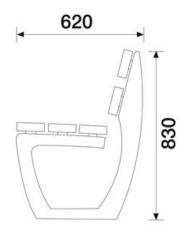

#### BX29 2114

Full welded steel seat with five slats and profiled end frames.

### **Dimensions:**

- Length: 1830mm
- Width: 550mm
- Height: 830mm
- Root length: 300mm
- Weight: 45kg

Available either baseplated (bolt to surface, fixing kits priced above) or root fixed.