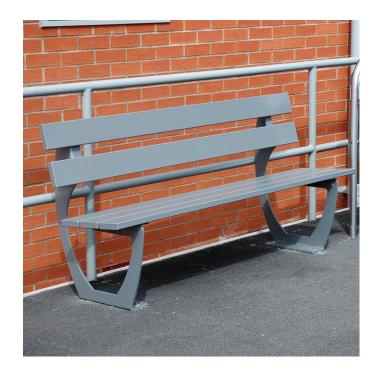

## St. Issey Seat

#### BX29 2114

Full welded steel seat with five slats and profiled end frames.

### **Dimensions:**

- Length: 1830mm
- Width: 550mm
- Height: 830mm
- Root length: 300mm
- Weight: 45kg

Available either baseplated (bolt to surface, fixing kits priced above) or root fixed.